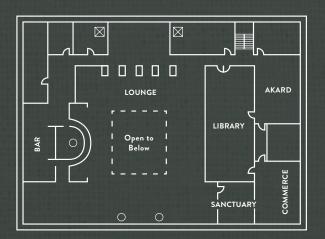

## MEETING FACILITIES

Close to everywhere you and your attendees want to be, our 8,000+ square feet of event space, including boardrooms, Eight (8) breakout and meeting rooms and the Pegasus Room can accommodate up to 250 attendees. The Pegasus Room, our off-site venue, is located in the historic Art Deco style Dallas Power & Light building, featuring 3,500 square feet of meeting space with LED up lighting for maximum meeting productivity, perfectly complemented by pure hospitality.

## Complete Event Services include:

- 8,000 square feet of meeting facilities and event space
- Eight (8) meeting and event break out rooms
- The Lounge ideal for casual events and meetings
- Pegasus Room accommodating up to 250 attendees
- State of the art audio visual
- Exceptional catering menus
- Friendly and experienced event professionals

2nd Floor

3rd Floor

Pegasus Room

TOTAL SQ. FOOTAGE - 8,000

\*floor plans not to scale

| NAME                | DIMENSIONS   | SQUARE<br>FEET | CONFERENCE | CLASSROOM | ROUNDS    | THEATER | U SHAPE |  |
|---------------------|--------------|----------------|------------|-----------|-----------|---------|---------|--|
| COMMERCE            | 20 x 28 x 10 | 560            | 21         | 30        | 30        | 40      | 24      |  |
| AKARD               | 20 x 33 x 10 | 660            | 24         | 33        | 40        | 45      | 24      |  |
| SANCTUARY           | 12 x 19      | 200            | 8          | -         | -         | -       | -       |  |
| LIBRARY             | 24 'x 35'    | 840            | -          | -         | 30        | 30      | -       |  |
| THE LOUNGE          | Irregular    | 2,025          | -          | _         | 250       | -       | -       |  |
| 2ND FLOOR           | Irregular    | 3,800          | -          | -         | 250       | -       | -       |  |
| JACKSON             | 20 x 36 x 11 | 720            | 27         | 36        | 50        | 50      | 30      |  |
| BOSSOM              | 16 x 30 x 9  | 480            | 15         | -         | -         | -       | -       |  |
| GRIFFIN             | 24 x 55 x 11 | 1,332          | 40         | 75        | 100       | 100     | 45      |  |
| ATRIUM              | Irregular    | 2,025          | -          | -         | 90        | -       | -       |  |
| 3RD FLOOR           | Irregular    | 3,837          | -          | _         | 240       | -       | -       |  |
| PEGASUS ROOM        | 64 x 52      | 3,500          | Varies     | 245       | 250       | 350     | Varies  |  |
| TOTAL SQUARE FOOTAG | E 8,000      |                |            |           | 1 1 11 11 | 100     |         |  |