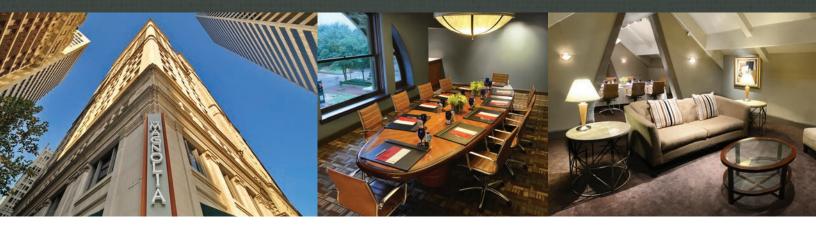

## EXPERIENCE PURE EVENTS IN THE HEART OF DALLAS

Welcome home to the warmth of events at Magnolia, where you'll discover a genuinely attentive environment conveniently located in the heart of downtown. Here, Pegasus, the Flying Red Horse, shines as a vibrant icon from atop Magnolia Dallas, formerly the Magnolia Petroleum Company Building, one of the city's most revered structures. Built in 1922, this 400-foot high, 29-story structure was the first high rise in the United States to have air conditioning and the city's first skyscraper.

## MEETING FACILITIES

Close to everywhere you and your attendees want to be, our 8,000+ square feet of event space, including boardrooms, Eight (8) breakout and meeting rooms and the Pegasus Room can accommodate up to 250 attendees. The Pegasus Room, our off-site venue, is located in the historic Art Deco style Dallas Power & Light building, featuring 3,500 square feet of meeting space with LED up lighting for maximum meeting productivity, perfectly complemented by pure hospitality.