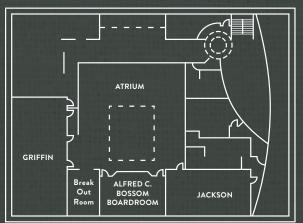

## MEETING FACILITIES

Close to everywhere you and your attendees want to be, our 8,000+ square feet of event space, including boardrooms, Eight (8) breakout and meeting rooms and the Pegasus Room can accommodate up to 250 attendees. The Pegasus Room, our off-site venue, is located in the historic Art Deco style Dallas Power & Light building, featuring 3,500 square feet of meeting space with LED up lighting for maximum meeting productivity, perfectly complemented by pure hospitality.

## Complete Event Services include:

- 8,000 square feet of meeting facilities and event space
- Eight (8) meeting and event break out rooms
- The Lounge ideal for casual events and meetings
- Pegasus Room accommodating up to 250 attendees
- State of the art audio visual
- Exceptional catering menus
- Friendly and experienced event professionals

2nd Floor

3rd Floor

Pegasus Room

TOTAL SQ. FOOTAGE - 8,000

\*floor plans not to scale

| NAME                | DIMENSIONS   | SQUARE<br>FEET | CONFERENCE | CLASSROOM | ROUNDS    | THEATER | U SHAPE |  |
|---------------------|--------------|----------------|------------|-----------|-----------|---------|---------|--|
| COMMERCE            | 20 x 28 x 10 | 560            | 21         | 30        | 30        | 40      | 24      |  |
| AKARD               | 20 x 33 x 10 | 660            | 24         | 33        | 40        | 45      | 24      |  |
| SANCTUARY           | 12 x 19      | 200            | 8          | -         | -         | -       | -       |  |
| LIBRARY             | 24 'x 35'    | 840            | -          | -         | 30        | 30      | -       |  |
| THE LOUNGE          | Irregular    | 2,025          | -          | _         | 250       | -       | -       |  |
| 2ND FLOOR           | Irregular    | 3,800          | -          | -         | 250       | -       | -       |  |
| JACKSON             | 20 x 36 x 11 | 720            | 27         | 36        | 50        | 50      | 30      |  |
| BOSSOM              | 16 x 30 x 9  | 480            | 15         | -         | -         | -       | -       |  |
| GRIFFIN             | 24 x 55 x 11 | 1,332          | 40         | 75        | 100       | 100     | 45      |  |
| ATRIUM              | Irregular    | 2,025          | -          | -         | 90        | -       | -       |  |
| 3RD FLOOR           | Irregular    | 3,837          | -          | _         | 240       | -       | -       |  |
| PEGASUS ROOM        | 64 x 52      | 3,500          | Varies     | 245       | 250       | 350     | Varies  |  |
| TOTAL SQUARE FOOTAG | E 8,000      |                |            |           | 1 1 11 11 | 100     |         |  |