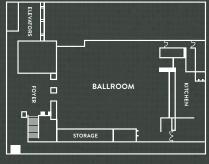

## MEETING FACILITIES

Close to everywhere you and your attendees want to be, our 8,000+ square feet of event space, including boardrooms, Eight (8) breakout and meeting rooms and the Pegasus Room can accommodate up to 250 attendees. The Pegasus Room, our off-site venue, is located in the historic Art Deco style Dallas Power & Light building, featuring 3,500 square feet of meeting space with LED up lighting for maximum meeting productivity, perfectly complemented by pure hospitality.

2nd Floor

3rd Floor

Pegasus Room

TOTAL SQ. FOOTAGE - 8,000

\*floor plans not to scale

| NAME                | DIMENSIONS   | SQUARE<br>FEET | CONFERENCE | CLASSROOM | ROUNDS    | THEATER | U SHAPE |  |
|---------------------|--------------|----------------|------------|-----------|-----------|---------|---------|--|
| COMMERCE            | 20 x 28 x 10 | 560            | 21         | 30        | 30        | 40      | 24      |  |
| AKARD               | 20 x 33 x 10 | 660            | 24         | 33        | 40        | 45      | 24      |  |
| SANCTUARY           | 12 x 19      | 200            | 8          | -         | -         | -       | -       |  |
| LIBRARY             | 24 'x 35'    | 840            | -          | -         | 30        | 30      | -       |  |
| THE LOUNGE          | Irregular    | 2,025          | -          | _         | 250       | -       | -       |  |
| 2ND FLOOR           | Irregular    | 3,800          | -          | -         | 250       | -       | -       |  |
| JACKSON             | 20 x 36 x 11 | 720            | 27         | 36        | 50        | 50      | 30      |  |
| BOSSOM              | 16 x 30 x 9  | 480            | 15         | -         | -         | -       | -       |  |
| GRIFFIN             | 24 x 55 x 11 | 1,332          | 40         | 75        | 100       | 100     | 45      |  |
| ATRIUM              | Irregular    | 2,025          | -          | -         | 90        | -       | -       |  |
| 3RD FLOOR           | Irregular    | 3,837          | -          | _         | 240       | -       | -       |  |
| PEGASUS ROOM        | 64 x 52      | 3,500          | Varies     | 245       | 250       | 350     | Varies  |  |
| TOTAL SQUARE FOOTAG | E 8,000      |                |            |           | 1 1 11 11 | 100     |         |  |