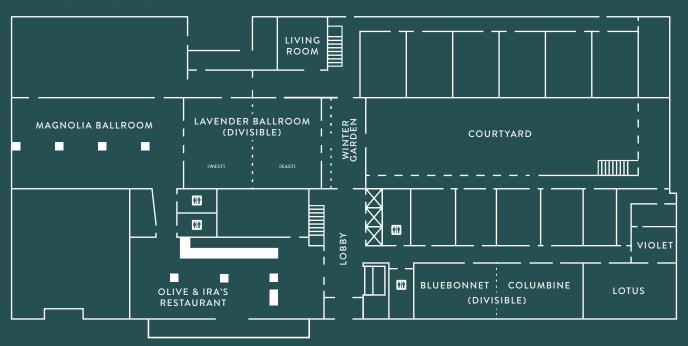

# HOTEL INFORMATION

CLICK TO VIEW SPACES

TOTAL SQ. FOOTAGE - 11,929+

\*FLOOR PLANS NOT TO SCALE

| NAME                         | DIMENSIONS | SQUARE<br>FEET                                    | CEILING<br>HEIGHT | CLASSROOM<br>(3 per 6' Table) | ROUNDS<br>(10 per table) | THEATER | U SHAPE<br>(3 per 6' table) |  |
|------------------------------|------------|---------------------------------------------------|-------------------|-------------------------------|--------------------------|---------|-----------------------------|--|
| MAGNOLIA BALLROOM            | 52 x 37    | 1,924                                             | 20                | 60                            | 120                      | 98      | _                           |  |
| LAVENDER BALLROOM            | 46 x 35    | 1,610                                             | 10                | 80                            | 90                       | 159     | 40                          |  |
| LAVENDER EAST                | 22 x 35    | 770                                               | 10                | 40                            | 40                       | 75      | 20                          |  |
| LAVENDER WEST                | 24 x 35    | 840                                               | 10                | 40                            | 40                       | 75      | 20                          |  |
| MAGNOLIA / LAVENDER COMBO    | 98 x 35    | 3,534                                             | 20/10             | _                             | 300                      | _       | _                           |  |
| BLUEBONNET                   | 26 x 20    | 520                                               | 14                | 20                            | 30                       | 28      | 20                          |  |
| COLUMBINE                    | 34 x 20    | 680                                               | 14                | 30                            | 50                       | 35      | 20                          |  |
| BLUEBONNET / COLUMBINE COMBO | 60 x 20    | 1,200                                             | 14                | 60                            | 80                       | 85      | 30                          |  |
| LOTUS                        | 36 x 17    | 612                                               | 14                | 40                            | 40                       | 61      | 30                          |  |
| VIOLET                       | 32 x 13    | 416                                               | 14                | 10                            | 10                       | 22      | _                           |  |
| WINTER GARDEN                | _          | 640                                               | 14                | _                             | 20                       | 30      | _                           |  |
| COURTYARD                    | _          | 2,744                                             | N/A               | _                             | 150                      | 300     | _                           |  |
| LIVING ROOM                  | 23 x 19    | 437                                               | 14                | _                             | 10                       | _       | _                           |  |
| OLIVE & IRA'S RESTAURANT     | 34 x 68    | 2,346                                             | 17                | -                             | -                        | -       | _                           |  |
| TOTAL SQUARE FOOTAGE         |            | 11,929+ TOTAL NUMBER OF GUEST ROOMS & SUITES: 145 |                   |                               |                          |         |                             |  |