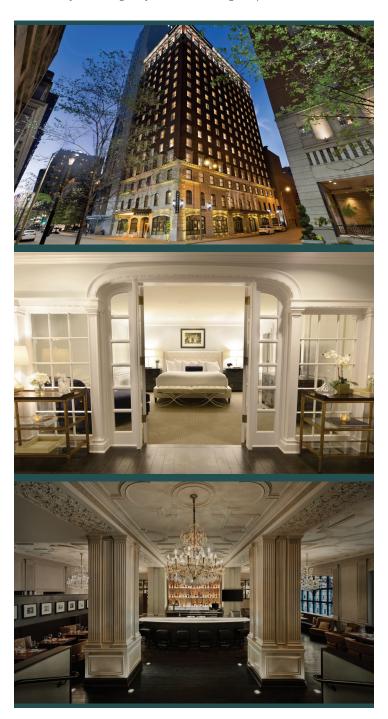

Originally built in 1924 as the Mayfair Hotel by Charles Heiss, it is the site of many historical firsts and is the birthplace of "chocolates on a pillow" by cinematic icon, Cary Grant. Paying homage to the various celebrities that have visited throughout the years, the 182 guestrooms and suites at Magnolia St. Louis welcome you home to the warmth of a destination with a Hollywood glam attitude.

# STAY

- 182 luxurious guest rooms including 122 suites, dressed with cozy Magnolia Bedding
- Complimentary standard wireless internet access
- 55" high-definition TVs with premium channels and streaming available
- Spacious work areas equipped with desk side power outlets
- Pet friendly accommodations with no additional fees
- In-room tea and coffee setup by LaVazza
- Iron and ironing boards
- Plush robes in each room
- Daily complimentary fresh baked cookies and milk in lobby

# AMENITIES 360°

- Breakfast, lunch, dinner, and cocktails served at our onsite restaurant, Robie's
- Room service available
- 8,000 square feet of flexible event space
- On-site catering from our experienced culinary team
- Complimentary WiFi throughout the hotel and event spaces
- Valet parking (fee)
- 2 Tesla Connectors, available 24/7, up to 13kW (fee)
- Dry-cleaning (fee)
- 24-hour fitness center
- Business kiosk with printer and onsite ATM
- Lobby Living Room, featuring seating, TVs, library, billiards, and shuffleboard tables