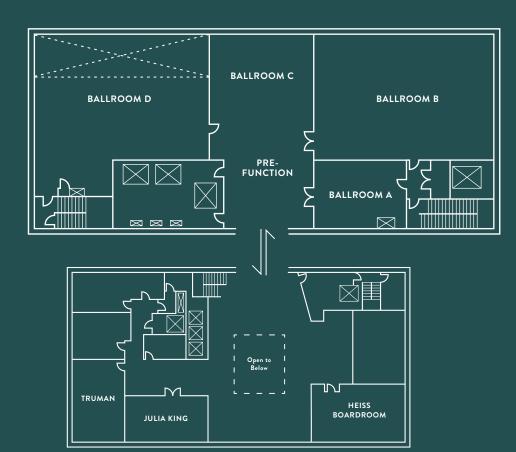

#### \*FLOOR PLANS NOTTO SCALE

| NAME                     | SQUARE<br>FEET | CEILING<br>HEIGHT                      | CONFERENCE | CLASSROOM | ROUNDS | THEATER | U SHAPE |
|--------------------------|----------------|----------------------------------------|------------|-----------|--------|---------|---------|
| MAGNOLIA BALLROOM        | 4,426          | 12                                     | 100        | 200       | 220    | 250     | 80      |
| MAGNOLIA BALLROOM A (31) | 423            | 12                                     | 15         | 20        | 24     | 30      | 15      |
| MAGNOLIA BALLROOM B (3D) | 1,596          | 12                                     | 50         | 100       | 100    | 100     | 44      |
| MAGNOLIA BALLROOM C      | 845            | 12                                     | 28         | 32        | 40     | 32      | 22      |
| MAGNOLIA BALLROOM D      | 992            | 12                                     | 30         | 60        | 60     | 60      | 30      |
| PRE-FUNCTION (35)        | 750            | 12                                     | -          | -         | -      | -       | -       |
| JULIA KING               | 525            | 9                                      | 20         | 20        | 24     | 35      | 15      |
| TRUMAN (3D)              | 613            | 9                                      | 25         | 30        | 40     | 50      | 20      |
| HEISS BOARDROOM (30)     | 587            | 9                                      | 16         | -         | -      | -       | -       |
| TOTAL SQUARE FOOTAGE     | 8,000+         | 8,000+ TOTAL NUMBER OF GUEST ROOMS 182 |            |           |        |         |         |