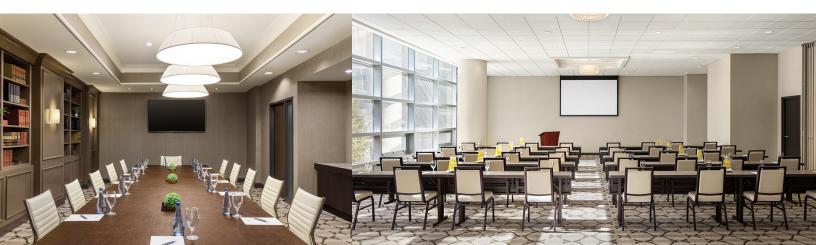

# AMENITIES 360°

- Breakfast, lunch, dinner, and cocktails served at our onsite restaurant, Robie's
- Room service available
- 8,000 square feet of flexible event space
- On-site catering from our experienced culinary team
- Complimentary WiFi throughout the hotel and event spaces
- Valet parking (fee)
- 2 Tesla Connectors, available 24/7, up to 13kW (fee)
- Dry-cleaning (fee)
- 24-hour fitness center
- Business kiosk with printer and onsite ATM
- Lobby Living Room, featuring seating, TVs, library, billiards, and shuffleboard tables

TOTAL SQ. FOOTAGE - 8,000+